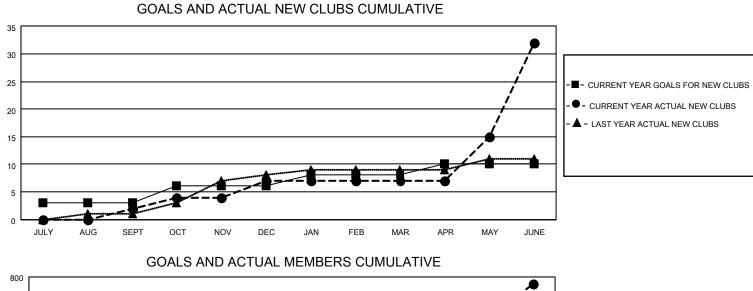

## LOCATION REP OF BANGLADESH

District 315B3

Results as of: 6/30/2023

| Clubs                 |               |           |               | Members               |                         |                         |                                                    |
|-----------------------|---------------|-----------|---------------|-----------------------|-------------------------|-------------------------|----------------------------------------------------|
| RESULTS FOR 2022-2023 |               |           |               | RESULTS FOR 2022-2023 |                         |                         |                                                    |
| QUARTER               | NEW CLUB GOAL | NEW CLUBS | DROPPED CLUBS | QUARTER               | IBER GROWTH NET<br>GOAL | MEMBER GROWTH<br>ACTUAL | DROPPED<br>MEMBERS ACTUAL<br>(including transfers) |
| JULY/AUG/SEPT         | 3             | 2         | 0             | JULY/AUG/SEPT         | 4                       | 89                      | 40                                                 |
| OCT/NOV/DEC           | 3             | 5         | 1             | OCT/NOV/DEC           | 5                       | 135                     | 83                                                 |
| JAN/FEB/MAR           | 2             | 0         | 0             | JAN/FEB/MAR           | 3                       | 156                     | 27                                                 |
| APR/MAY/JUNE          | 2             | 25        | 0             | APR/MAY/JUNE          | 3                       | 821                     | 220                                                |