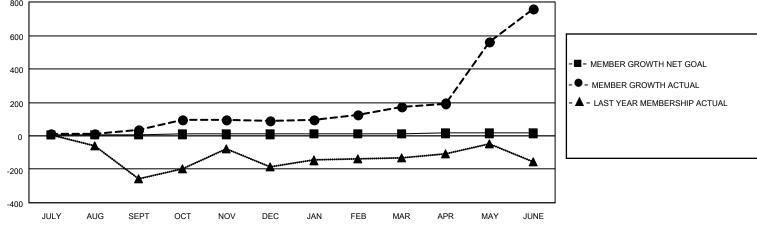

## LOCATION REP OF BANGLADESH

District 315B3

Results as of: 6/30/2023

| Clubs                 |               |           |               | Members               |                         |                         |                                                    |
|-----------------------|---------------|-----------|---------------|-----------------------|-------------------------|-------------------------|----------------------------------------------------|
| RESULTS FOR 2022-2023 |               |           |               | RESULTS FOR 2022-2023 |                         |                         |                                                    |
| QUARTER               | NEW CLUB GOAL | NEW CLUBS | DROPPED CLUBS | QUARTER               | IBER GROWTH NET<br>GOAL | MEMBER GROWTH<br>ACTUAL | DROPPED<br>MEMBERS ACTUAL<br>(including transfers) |
| JULY/AUG/SEPT         | 3             | 2         | 0             | JULY/AUG/SEPT         | 4                       | 89                      | 40                                                 |
| OCT/NOV/DEC           | 3             | 5         | 1             | OCT/NOV/DEC           | 5                       | 135                     | 83                                                 |
| JAN/FEB/MAR           | 2             | 0         | 0             | JAN/FEB/MAR           | 3                       | 156                     | 27                                                 |
| APR/MAY/JUNE          | 2             | 25        | 0             | APR/MAY/JUNE          | 3                       | 821                     | 220                                                |